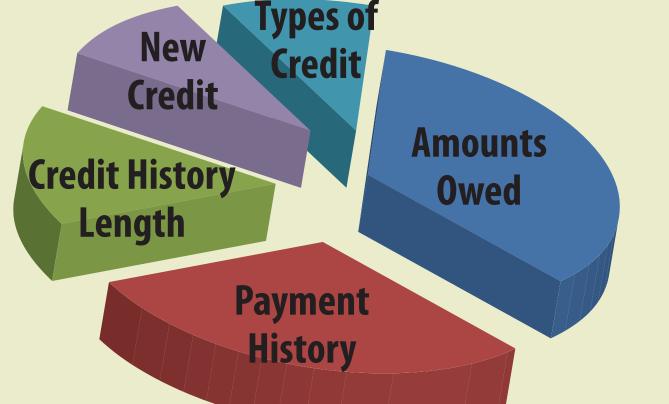

## What affects your score:

### Payment History than anything else!

## Paying your bills on time affects your score more

Amounts **Owed** 

The amounts you owe and the types of credit used are factored into your score 🔁 🔁

**Keep your oldest Credit History** accounts open Length

New Credit Keep tabs on the number of new accounts you open

Types of Credit

**Open different types of** accounts only as needed

H