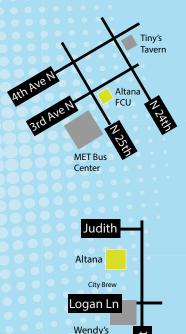

### HOMESTEAD LOCATION

The Homestead office has been closed. We have two nearby locations and we're holding the door open in anticipation of meeting you! Please stop by!

AVAILABLE NOW!
DOWNTOWN - 1.3 MILES
219 North 25th St, Billings

AVAILABLE AFTER NOV. 4th HEIGHTS - 2.4 MILES 1280 Main St, Billings

# · LOCATIONS ·

- 3212 Central Ave, Billings
- 1111 24th Street W, Billings
- 219 North 25th St, Billings
- 1280 Main St, Billings
- 912 E. Pike Ave, Columbus
- 220 First Ave, Laurel
- 821 South Hauser, Red Lodge